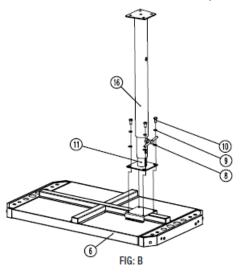

#### **Assembly Instructions**

- 1. Cover #1 ABS tool tray on the #6 steel top tray.
- 2. Use #7 bolt to connect the #5 tool holder, #1 ABS tray and fasten.

3. Connect #6 steel top tray and #11 inner support tube, then use #8 flat washer, #9 spring washer, #10 bolt to fasten all the spare parts.