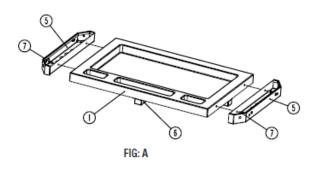

#### **Assembly Instructions**

- 1. Cover #1 ABS tool tray on the #6 steel top tray.
- 2. Use #7 bolt to connect the #5 tool holder, #1 ABS tray and fasten.

3. Connect #6 steel top tray and #11 inner support tube, then use #8 flat washer, #9 spring washer, #10 bolt to fasten all the spare parts.