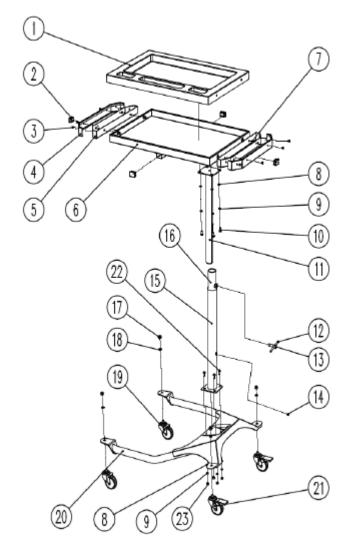

#### 2. ASSEMBLY INSTRUCTIONS

#### **Assembly Instructions**

- 1. Cover #1 ABS tool tray on the #6 steel top tray.
- 2. Use #7 bolt to connect the #5 tool holder, #1 ABS tray and fasten.

3. Connect #6 steel top tray and #11 inner support tube, then use #8 flat washer, #9 spring washer, #10 bolt to fasten all the spare parts.

- Use #17 fasten nut, #18 flat washer to assemble the #19 swivel castor and #21 locking castor with #20 bottom frame.
- 5. Ensure the #21 locking castors are assembled on the rear legs as per FIG C.
- 6. Use #22 bolt, #8 flat washer, #9 spring washer, #10 bolt to assemble the #16 outer support tube, with #20 bottom frame.

7. Ensure all fasteners are secure.

## 4. PARTS LIST & PARTS DIAGRAM

| Part # | Description             | QTY |
|--------|-------------------------|-----|
| 1      | ABS Plastic Tool Tray   | 1   |
| 2      | Plastic Tube Cap        | 4   |
| 3      | Plastic Insert          | 8   |
| 4      | Bumper                  | 2   |
| 5      | Tool Holder             | 2   |
| 6      | Steel Top Tray          | 1   |
| 7      | Bolt M8 x 16mm          | 4   |
| 8      | Flat Washer M8          | 8   |
| 9      | Spring Washer M8        | 8   |
| 10     | Bolt M6 x 16mm          | 4   |
| 11     | Inner Support Tube      | 1   |
| 12     | Adjust Knob             | 1   |
| 13     | Rubber Cap              | 1   |
| 14     | Bolt M5 x 8mm           | 1   |
| 15     | Protector Foam          | 1   |
| 16     | Outer Support Tube      | 1   |
| 17     | Fasten Nut M10          | 4   |
| 18     | Flat Washer M12         | 4   |
| 19     | 3" PVC Swivel Castor    | 2   |
| 20     | Bottom Frame            | 1   |
| 21     | 3" PVC Castor w/locking | 2   |
| 22     | Bolt M8 x 25mm          | 4   |
| 23     | Nut M8                  | 4   |