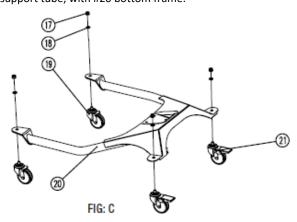

- Use #17 fasten nut, #18 flat washer to assemble the #19 swivel castor and #21 locking castor with #20 bottom frame.
- 5. Ensure the #21 locking castors are assembled on the rear legs as per FIG C.
- 6. Use #22 bolt, #8 flat washer, #9 spring washer, #10 bolt to assemble the #16 outer support tube, with #20 bottom frame.