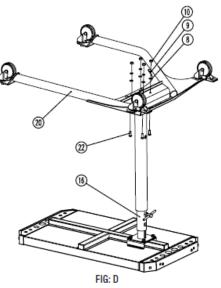

- Use #17 fasten nut, #18 flat washer to assemble the #19 swivel castor and #21 locking castor with #20 bottom frame.
- 5. Ensure the #21 locking castors are assembled on the rear legs as per FIG C.
- 6. Use #22 bolt, #8 flat washer, #9 spring washer, #10 bolt to assemble the #16 outer support tube, with #20 bottom frame.