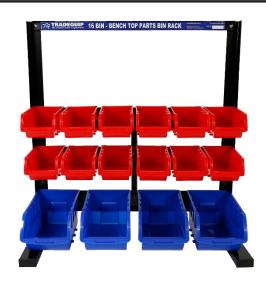

## PARTS STORAGE BIN RACK 16BIN PRODUCT CODE: 6051

Thank you for purchasing this TradeQuip product. Manufactured to a high standard this product will, if used according to these instructions and properly maintained, give you years of trouble free performance.

## 2. CONTENTS & SPECIFICATIONS

- Safe Working Capacity: 30kg
- 12 Parts Bins 140x85x72mm (1kg each Load Capacity)
- 4 Parts Bins 210x125x123mm (1.5kg each Load Capacity)

| Part # | Description              | QTY |
|--------|--------------------------|-----|
| 1      | Bottom Feet              | 2   |
| 2      | L-Bar Frame Legs         | 2   |
| 3      | Bin Support Brackets     | 3   |
| 4      | Vertical Support Bracket | 1   |
| 5      | Magnetic Tool Holder     | 1   |
| 6      | Large Nuts               | 10  |
| 7      | Large Bolts              | 10  |
| 8      | Small Bolts              | 3   |