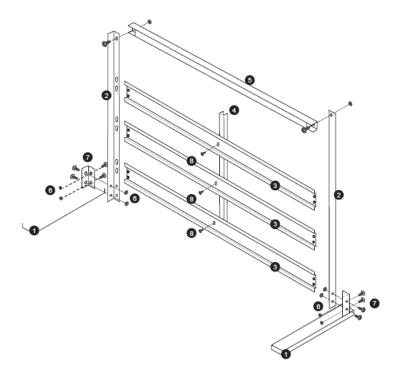

## 2. CONTENTS & SPECIFICATIONS

- Safe Working Capacity: 30kg
- 12 Parts Bins 140x85x72mm (1kg each Load Capacity)
- 4 Parts Bins 210x125x123mm (1.5kg each Load Capacity)

| Part # | Description              | QTY |
|--------|--------------------------|-----|
| 1      | Bottom Feet              | 2   |
| 2      | L-Bar Frame Legs         | 2   |
| 3      | Bin Support Brackets     | 3   |
| 4      | Vertical Support Bracket | 1   |
| 5      | Magnetic Tool Holder     | 1   |
| 6      | Large Nuts               | 10  |
| 7      | Large Bolts              | 10  |
| 8      | Small Bolts              | 3   |

## 3. ASSEMBLY INSTRUCTIONS

- 1. Use four sets of the Large Bolts (7) and Large Nuts (6) to attach the Bottom Feet (1) to the L-Bar Frame Legs (2). *Note:* ensure the Frame Legs sit inside the L Bracket.
- 2. Attach the Bin Support Brackets (3) to the Frame Legs (2) by aligning the eyelets and gently pushing down.
- 3. Fasten the Vertical support Bracket (4) to the Bin support Brackets (3) using the Small Bolts (8) and tighten to secure.
- 4. Align the magnetic tool Holder (5) with the top holes of the Frame Legs and secure into place using the remaining Bolts & Nuts.
- 5. Once assembled ensure all bolts and Nuts are tightened and secure.
- 6. Dispose of all packaging material responsibly.