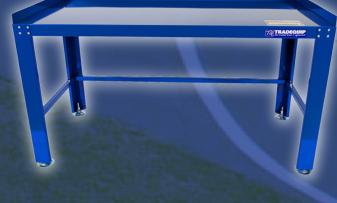

## STEEL WORK BENCH

90KG SAFE WORKING CAPACITY

Specifically designed for professional workshop use, the TradeQuip "Made for the Trade" Steel Workbench is manufactured from high quality, heavy-duty steel and features a large surface for more work space and an extended lip around the surface of the table. The tough high gloss enamel paint finish is designed to provide years of protection against normal wear and tear. Versatile and undeniably strong, TradeQuip workbenches are developed with sophisticated designs to endure demanding industry applications.

## FEATURES

- Sturdy steel construction
- High gloss enamel paint finish
- Raised protective edge to work surface
- Adjustable feet for levelling on uneven floors
- Quick and easy to assemble
- Easily wipe dirt and grime from surface with a soft cloth

## **SPECIFICATIONS**

- Safe Working Capacity: 90kg
- Work Surface: 1510x700mm
- Raised Edge Height: 50mm
- Adjustable Feet Height:
- Dimensions: 1520(L) x 710(W) x 830(H) mm
- Nett Weight: 48kg

www.tqbbrands.com.au