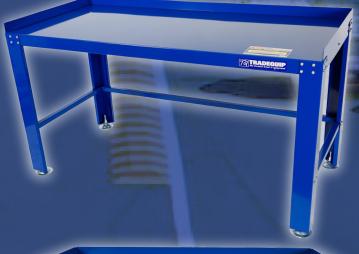

## STEEL WORK BENCH

90KG SAFE WORKING CAPACITY

Specifically designed for professional workshop use, the TradeQuip "Made for the Trade" Steel Workbench is manufactured from high quality, heavy-duty steel and features a large surface for more work space and an extended lip around the surface of the table. The tough high gloss enamel paint finish is designed to provide years of protection against normal wear and tear. Versatile and undeniably strong, TradeQuip workbenches are developed with sophisticated designs to endure demanding industry applications.

## FEATURES

- Sturdy steel construction
- High gloss enamel paint finish
- Raised protective edge to work surface
- Adjustable feet for levelling on uneven floors
- Quick and easy to assemble
- Easily wipe dirt and grime from surface with a soft cloth

## **SPECIFICATIONS**

- Safe Working Capacity: 90kg
- Work Surface: 1510x700mm
- Raised Edge Height: 50mm
- Adjustable Feet Height:
- Dimensions: 1520(L) x 710(W) x 830(H) mm
- Nett Weight: 48kg

www.tqbbrands.com.au