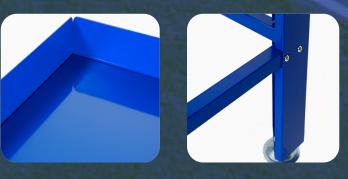

## STEEL WORK BENCH

90KG SAFE WORKING CAPACITY

Specifically designed for professional workshop use, the TradeQuip "Made for the Trade" Steel Workbench is manufactured from high quality, heavy-duty steel and features a large surface for more work space and an extended lip around the surface of the table. The tough high gloss enamel paint finish is designed to provide years of protection against normal wear and tear. Versatile and undeniably strong, TradeQuip workbenches are developed with sophisticated designs to endure demanding industry applications.

## FEATURES

- Sturdy steel construction
- High gloss enamel paint finish
- Raised protective edge to work surface
- Adjustable feet for levelling on uneven floors
- Quick and easy to assemble
- Easily wipe dirt and grime from surface with a soft cloth

## **SPECIFICATIONS**

- Safe Working Capacity: 90kg
- Work Surface: 1510x700mm
- Raised Edge Height: 50mm
- Adjustable Feet Height:
- Dimensions: 1520(L) x 710(W) x 830(H) mm
- Nett Weight: 48kg

www.tqbbrands.com.au