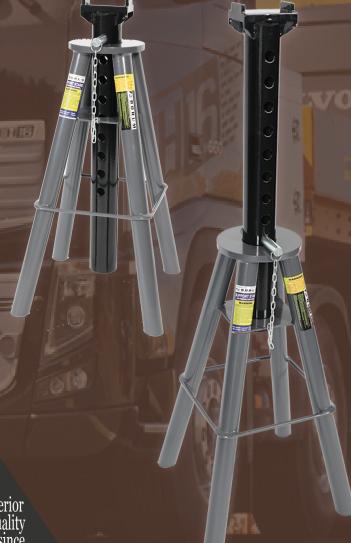

## Support Stand

10,000kg Safe Working Capacity

The BORUM Industrial 10,000kg Heavy Duty Support Stand is a reinforced pin style stand with industrial quality design and support bracing system to sustain heavy loads up to 10,000kg. Adjusts to match the job with a 720mm minimum lift height and 1190mm maximum lift height Featuring Heavy-Duty Industrial design, these tough stands are ideal for construction, farm, truck, bus, earth moving equipment and fleet vehicle maintenance workshop use.

- Stable 4 legged stability
- Manufactured from high-grade steel and built to exacting standards for quality and durability
- Large saddle with double ear support system
- Lead-free paint finish is applied after a thorough chemical wash to ensure a long-lasting finish and to help prevent rust
- Paint is oil, grease & dirt-resistant for easy cleanup
- High strength locking pin
- · Controlled pin holes for easy height adjustments
- Turned post slide for easy quick adjustments

## Specifications

- Safe Working Capacity: 10,000kg
- Maximum Height: 1190mm
- Minimum Height: 720mm
- · Adjustable Pin Heights: 10
- Saddle Dimensions: 150x80mm
- Base Dimensions: 406 x 556mm
- Nett Weight: 23.5kg