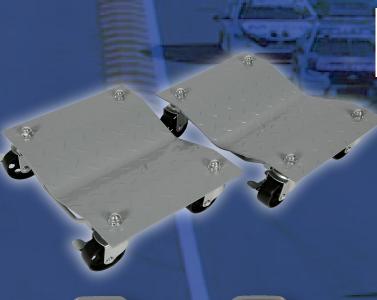

## WHEEL DOLLIES

1360KG SAFE WORKING CAPACITY

A pair of TradeQuip "Made for the Trade" wheel dollies provides an easy way to move a car, suv, heavy machinery and more, all by yourself. Each dolly is fitted with four heavy duty swivel castors. Robust steel manufacture enables up to 680kg weight to be carried on each dolly. Designed to locate underneath vehicle wheels allowing precise and easy movement within confined spaces.

## FEATURES

- Easily move cars backwards, forwards, even sideways
- Heavy duty steel construction for strength and durability
- Heavy duty swivel castors for great manoeuvrability
- Platform features a grooved, treadplate surface that can handle up to a 680kg load
- Durable steel deck with tough powder-coat finish to help resist scratches and rust
- Sold as a pair

## **SPECIFICATIONS**

- Safe Working Capacity: 680kg per Dolly
- Platform Dimension: 400 x 300mm
- Castors: 75mm Dia 2 x standard castors and 2 x castors with locking brakes
- Total capacity is 1360kg for the set of 2
- Gross Weight: 15kg