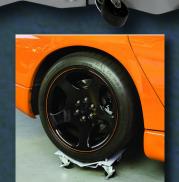

## WHEEL DOLLIES

1360KG SAFE WORKING CAPACITY

A pair of TradeQuip "Made for the Trade" wheel dollies provides an easy way to move a car, suv, heavy machinery and more, all by yourself. Each dolly is fitted with four heavy duty swivel castors. Robust steel manufacture enables up to 680kg weight to be carried on each dolly. Designed to locate underneath vehicle wheels allowing precise and easy movement within confined spaces.

## FEATURES

- Easily move cars backwards, forwards, even sideways
- Heavy duty steel construction for strength and durability
- Heavy duty swivel castors for great manoeuvrability
- Platform features a grooved, treadplate surface that can handle up to a 680kg load
- Durable steel deck with tough powder-coat finish to help resist scratches and rust
- Sold as a pair