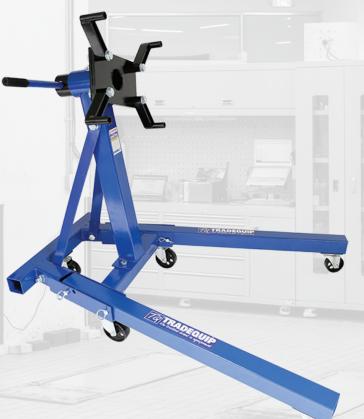

### 900KG SAFE WORKING CAPACITY

This TradeQuip 900kg Engine Stand delivers extra strength and accessibility, making it essential for busy garages. Easily adapts to accommodate a variety of engine sizes. "H" shaped base for added stability and support. Adjustable mounting brackets for attachment to engine block. 360° rotating mount head with multi-locking positions. 5 steel swivel castors for easy manueverability. Legs fold up for quick, convenient and easy storage.

- Constructed of high-grade steel
- Lead-free paint finish is applied for a long-lasting finish and prevent rust
- · Paint is oil, grease and dirt-resistant
- 360° swiveling and locking head allows easy rotation for obtaining the perfect angle position
- Long handle with rubber grips allows easy engine rotation
- Heavy-gauge tubular construction
- Mounting head has four adjustable arms
- Foldable legs for convenient storage

#### **Specifications**

- Safe Working Capacity: 900kg
- Operating Height (A): 800mm Floor to centre
- Width(B): 530mm
- Length (C): 1110mm
- ID between legs (D): 780mm
- OD between legs (E): 930mm
- Lower steel tubing: 60x60mm
- Column tubing: 70x70mm