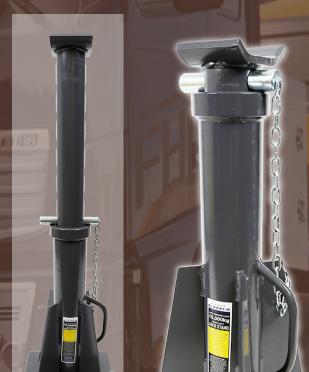

## Truck Jack Stand

15,000kg Safe Working Capacity

The BORUM Industrial Ultra Heavy Duty Jack Stand is a reinforced pin style jack stand with industrial quality design and support bracing system to sustain heavy loads up to 15,000kg. Adjusts to match the job with a 600mm minimum lift height and 1050mm maximum lift height !! Featuring an Ultra Heavy-Duty Industrial design, these tough stands are ideal for construction, farm, truck, bus, earth moving equipment and fleet vehicle maintenance workshop use.

#### **Features**

Manufactured of superior-grade steel
High strength locking pin
Controlled pin holes for easy height adjustments
Turned post slide for easy quick adjustments
Heavy-gauge gusseted uprights prevent distortion
Rugged base provides plenty of stability
Conveniently located carry handle
Sold individually (not in pairs)
Lead-free paint is applied for a long-lasting finish
Paint finish is oil, grease and dirt-resistant

#### **Specifications**

Safe Working Capacity: 15,000kg (individually rated but must be used in pairs for safe usage)

Maximum Height: 1050mm

Minimum Height: 600mm (without pin)

Adjustable Heights: 1050 975 900 825 750 675 mm

Saddle Width: 140mm

Base Dimensions: 300 x 330mm

Weight: 32kg (each)

1984

Superior

Quality