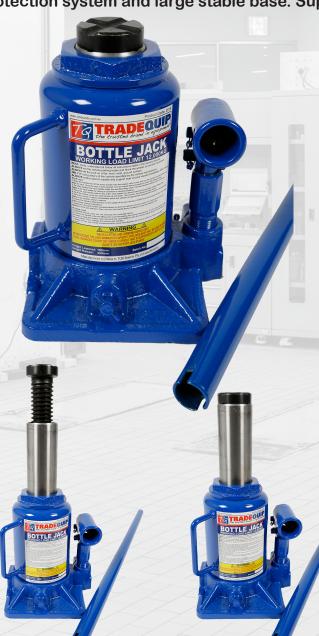

# 12,000KG SAFE WORKING CAPACITY

This powerful, heavy-duty TradeQuip "Made for the Trade" Hydraulic Bottle Jack with high quality glide-action pressure pump is designed for hard-hitting commercial use, making large loads easy to lift. The lightweight jack is ideal for lifting farm vehicles, heavy-duty machinery, industrial construction equipment and more. High quality, fitted with unique overload protection system and large stable base. Supplied with 500mm pump handle.

### **Features**

- Machined and polished cylinders with die-cut threads provide non-abrasive leak-free, durable performance
- Fabricated from hard-cast steel with heat-treated critical stress areas
- Unique cross-type forged release valve assures positive load control
- Overload protection
- Hydraulic system is protected from internal damage by a by-pass mechanism

## **Specifications**

- · Safe Working Capacity: 12,000kg
- Hydraulic Lift: 85mm
- Adjustable Screw Height: 55mm
- Minimum Height: 175mm
- Maximum Height: 315mm
- Base Area: 157 x 134mm
- Handle: 500 x 20mm
- Gross Weight: 7kg