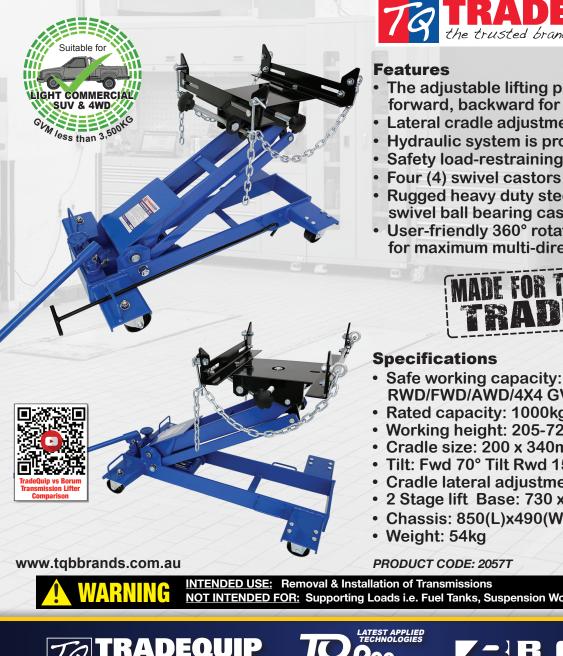

## RATED FOR RWD/FWD/AWD/4X4 GVM <3,500KG

This professional TradeQuip "Made for the Trade" 1,000kg Hydraulic Low Profile Transmission Jack is perfect for transmission installation and removal under ramps. Features include smooth, manually operated hydraulic lifting and lowering and a 360° rotating handle for better load positioning. The universal lifting platform provides a wide forward, backward tilt range and side to side lateral adjustment. This transmission jack makes transmission removal and replacement easy and safe. Featuring durable rear swivel castors for mobility, this tough transmission jack is also formed and welded with extra strong steel plates for ultimate durability.

- The adjustable lifting platform can be tilted forward, backward for alignment
- Lateral cradle adjustment improves efficiency
- Hydraulic system is protected from overload
- Safety load-restraining chain
- Four (4) swivel castors allow easy movement
- Rugged heavy duty steel wheels with full swivel ball bearing castors
- User-friendly 360° rotating pumping handle for maximum multi-directional operation

- RWD/FWD/AWD/4X4 GVM <3,500KG
- Rated capacity: 1000kg
- Working height: 205-725mm
- Cradle size: 200 x 340mm
- Tilt: Fwd 70° Tilt Rwd 15°
- Cradle lateral adjustment: 90mm
- 2 Stage lift Base: 730 x 730mm
- Chassis: 850(L)x490(W)x305(H)mm