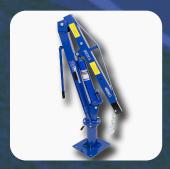

## SWIVEL BASE UTILITY CRANE

900KG SAFE WORKING CAPACITY

The TradeQuip "Made for the Trade" steel ute crane effortlessly lifts items from the ground to ute/truck tray height, then rotates them into the cargo area. The telescopic boom design with manual hydraulic hand pump pivots the boom up and down and swivels 360° for maximum accessibility. Get extra lift where you need it most with this Tradequip Utility Crane that easily lifts loads to 900kg. The steel boom extends up to 1290mm and the base swivels to help you get the best angle when hoisting items onto your ute or truck bed.

## FEATURES

- Pre-drilled base plate makes mounting quick
- Handles up to 250kg in extended mode
- Includes chain hook with with safety latch
- Base rotates 360 degrees
- Designed for vertical lifting only
- Not to be used for overhead lifting
- All steel construction
- Boom stores over wheel well when not in use