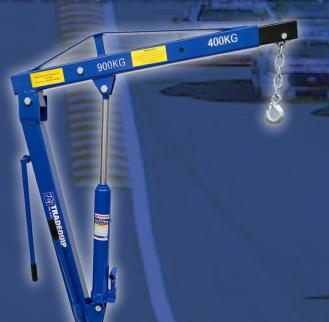

## SWIVEL BASE UTILITY CRANE

900KG SAFE WORKING CAPACITY

The TradeQuip "Made for the Trade" steel ute crane effortlessly lifts items from the ground to ute/truck tray height, then rotates them into the cargo area. The telescopic boom design with manual hydraulic hand pump pivots the boom up and down and swivels 360° for maximum accessibility. Get extra lift where you need it most with this Tradequip Utility Crane that easily lifts loads to 900kg. The steel boom extends up to 1290mm and the base swivels to help you get the best angle when hoisting items onto your ute or truck bed.

## FEATURES

- Pre-drilled base plate makes mounting quick
- Handles up to 250kg in extended mode
- Includes chain hook with with safety latch
- Base rotates 360 degrees
- Designed for vertical lifting only
- Not to be used for overhead lifting
- All steel construction
- Boom stores over wheel well when not in use

## **SPECIFICATIONS**

- Hydraulic Jack Capacity: 3,000kg
- Hydraulic Lifting Capacity: 250 900Kg
- Maximum Boom Reach: 1290mm (250kg) 870mm (900kg)
- Maximum Height (hook height): 2300mm (250kg) 2000mm (900kg)
- Minimum Height:: 1425mm
- Mounting Base:275 x 275mm
- Mounting Holes: 8 holesx16mmx110mmcentres
- · Weight: 48kg