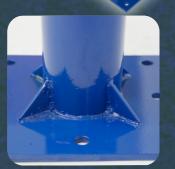

## FEATURES

- Pre-drilled base plate makes mounting quick
- Handles up to 250kg in extended mode
- Includes chain hook with with safety latch
- Base rotates 360 degrees
- Designed for vertical lifting only
- Not to be used for overhead lifting
- All steel construction
- Boom stores over wheel well when not in use

## **SPECIFICATIONS**

- Hydraulic Jack Capacity: 3,000kg
- Hydraulic Lifting Capacity: 250 900Kg
- Maximum Boom Reach: 1290mm (250kg) 870mm (900kg)
- Maximum Height (hook height): 2300mm (250kg) 2000mm (900kg)
- Minimum Height:: 1425mm
- Mounting Base:275 x 275mm
- Mounting Holes: 8 holesx16mmx110mmcentres
- · Weight: 48kg