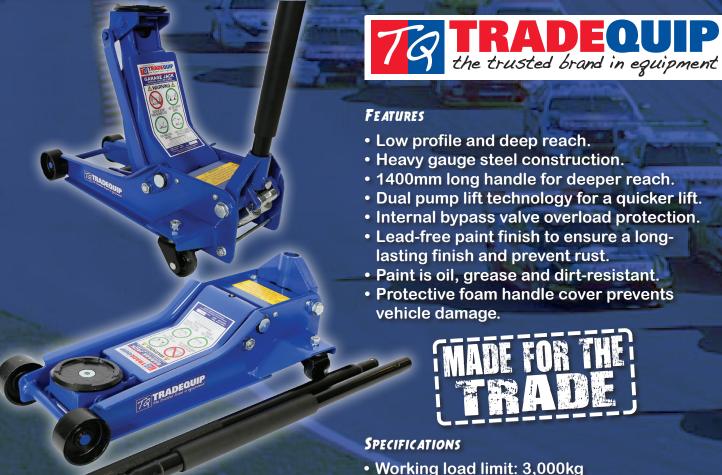

## Product Code: 2906T LOW PROFILE GARAGE JACK 3,000KG SAFE WORKING CAPACITY

The TradeQuip "MADE for the TRADE" Professional Quality low profile 2906T Garage Jack with twin piston 'quick lift' technology provides extra lift per pump of the handle. Fast lowering two-piece twist handle is fitted with a foam bumper preventing possible panel damage when being pumped. With a knurled steel handle for a steady grip and a solid, rolled edge welded steel construction, this heavy duty quick lift dual pump garage jack is built to last.

Height: 118 - 488mmHandle length: 1400mm

Weight: 43kg

Saddle diameter: 115mm

Front castors: 90mm dia 40mm width
Rear castors: 60mm dia 25mm width

Dimensions: 670L x 380W x170Hmm

www.tqbbrands.com.au

**MEETS MANDATORY AS2615:2016 TESTED IN AUSTRALIA**