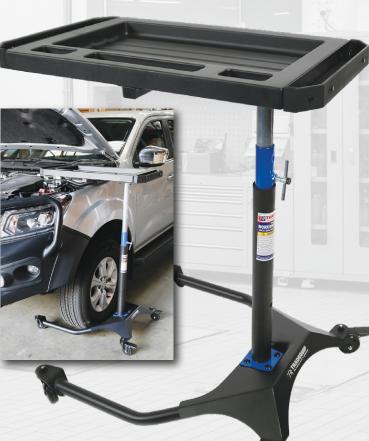

## 45KG SAFE WORKING CAPACITY

The Heavy Duty steel construction makes this TradeQuip "Made for the Trade" Mobile Workshop Table durable enough for moving tools and car parts to and from the vehicle. Easily handles loads up to 45kg. Solid composite rubber castors ensure you can manoeuvre this mobile workshop table around the workshop without marring the floor. The height adjustment gives you plenty of options for lowered cars or SUV's. This very versatile mobile work top makes any installation or service work flow more efficiently for auto repairers and installation workshops.

#### **Features**

- Strong tubular steel construction
- Handy tool storage holders
- Protective Bumper for top tray
- Smooth rolling composite rubber castors
- · Height adjustable to most vehicles
- Sturdy main support post

### **Specifications**

- Safe Working Capacity: 45kg
- Adjustable Working Height: 930 1270mm
- Castor Wheel Diameter: 75mm
- Table Top Dimensions: 809Lx475Wx42Hmm
- Main Tray Dimensions: 580Lx755Wx942Hmm
- Overall Dimensions: 870Lx755Wx930Hmm
- · Nett Weight: 19.5kg