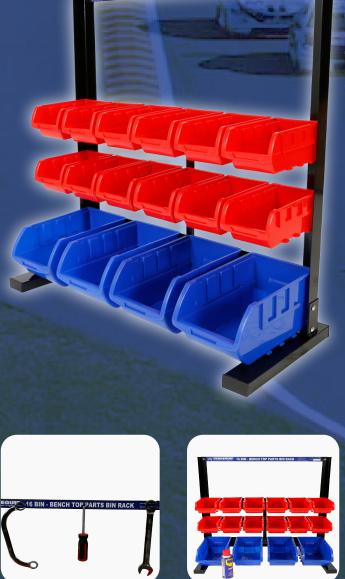

## Product Code: 6051 16 BIN PORTABLE PARTS STORAGE RACK 30KG SAFE WORKING CAPACITY

This portable benchtop TradeQuip "Made for the Trade" rack of storage bins can be used to store small tools, nuts, bolts, parts, hobby gear and more! Just lift out the bins you need, take them to your work area, fill them up and put them back in place when you're done. Each of the three tiers is built sturdy and tough to hold a wide assortment of items. A great set of storage bins for busy but tidy workshops and garages.

16 BIN - BENCH TOP PARTS BIN RACK

TRADEQUIP the trusted brand in equipment

## FEATURES

- 4 blue bins and 12 red bins for easy identification
- Sturdy three-tier steel rack
- Magnetic tool storage rail
- Stackable moulded polypropylene bins
- Unique design provides storage below bins
- Ideal for garage, workshop, office, shed
- Compact design fits anywhere
- Powder coat frame resists corrosion
- Easy to assemble in minutes
- Convenient access to removable bins

## **S**PECIFIC ATIONS

- Working Load Capacity: 30kg
- 12 Parts Bins 140x85x72mm (1kg Load Cap.)
- 4 Parts Bins 210x125x123mm (1.5kg Load Capacity)
- Overall Dimensions: 680(L) x 280(W) x 715(H)mm
- Weight: 6kg