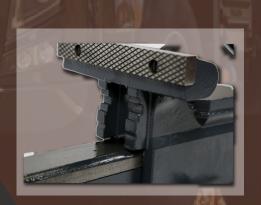

## 200mm with Anvil

Borum Industrial Bench Vices are made with a high quality cast iron body built for rugged use and extended life. Each has the capability of handling pipe as well as mounting to the bench with 3 mounting posts providing more stability and secure hold. Constructed of ductile iron, the Borum Industrial Bench Vice with anvil has a precision cast body with a swivel base, the vice can be rotated 360° to offer flexibility.

#### Features

up.

High quality ductile cast iron body Replaceable serrated top jaws 360° swivel base with double lockdown Designed for general duty applications Built in pipe jaws handle various pipe sizes Large anvil work surface Lead-free paint finish ensures long-lasting wear and helps prevent rust. Oil, grease and dirt-resistant finish for easy clean-

#### **Specifications**

Jaw Width: 200mm Jaw Opening: 200mm Throat Depth: 115mm Anvil Size: 100x113mm

Net Weight: 30kg

Superior Quality