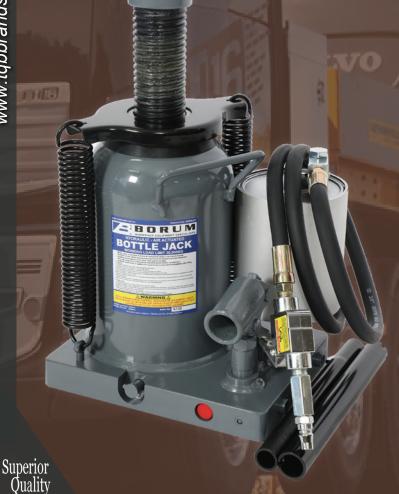

## 

Product Code: BWBBJ30T

## Air/Hydraulic Bottle Jack

Safe Working Capacity 30,000kg

This heavy duty 20,000kg Borum Industrial Air/Manual Bottle Jack packs a big punch, providing enough lifting power for use with farm vehicles, heavy-duty machinery, industrial construction equipment and more. The 2 piece removable handle is long enough to lift the load with ease and also helps to position the jack. Use this workhorse with a 90-120psi rated air pressure supply to lighten the load and provide the fast, strong lifting power you need, or operate it manually for normal operation just about anywhere. The safety overload valve offers extra protection if you load the jack up with too much weight.

## Features

- Manufactured of superior-grade steel
- Industrial quality hydraulic cylinder unit
- Precision machined, chrome plated and polished piston-ram
- CNC machined ports and threads
- Built-in hydraulic by-pass protection
- Versatile "quick connector" design for easy removal of air hose
- Compact Industrial Quality Air Turbo Motor
- Lead-free paint is oil, grease and dirt-resistant for easy cleanup
- Thick welded base for heavy duty use

## Specifications 5 1 2 1

- Safe Working Capacity: 30,000kg
- · Height: Min. 275mm Max. 532mm
- Hydraulic Lift: 162mm
- Adjustable Height: 95mm
- Base Area: 229 x 180mm
- Operating Air Pressure: 90-120psi
- Air Inlet Fitting: 1/4" x 18NPT
- · Nett Weight: 25.3kg