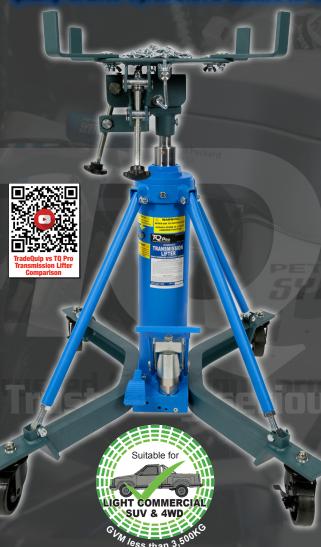

## TRANSMISSION LIFTER SUVAXA & LIGHT COMMERCIAL

This TQ Pro "Latest Applied Technologies" 2-Stage 1,000kg Hydraulic Telescopic Transmission Lifter offers a wide range of versatility designed to help increase workshop productivity. For use with car 4WD and light truck transmissions. It features a universal "oversized" mounting cradle that provides a wide 4 way tilt range. The telescopic 2-stage design is ideal for reduced clearance lifts and the high speed foot pedal operation keeps hands free during lowering. The manually operated hydraulic system includes a bypass system to prevent over extension and accidental overloading. The sturdy and stable design features four premium quality 'braked' nylon swivel castors for easy maneuverability around the workshop.

## Features

Built to exacting standards using CNC technology
Precision tolerances and lubricating mechanism
Piston-ram treated and polished to minimise wear
Premium quality O rings with anti-dust ring
Concealed double staged pump core
Oversize mounting cradle 4 way tilt range
Rapid lift without load
Slow descent with load
Overload safety valve
Premium lockable swivel castors

Safe working capacity:

RWD/FWD/AWD/4X4 GVM <3,500KG

Rated capacity: 1000kg Maximum height: 1940 mm Minimum height: 940mm

2 stage lift ram travel: 1st=490mm 2nd=510mm Cradle size: 280x280mm (480x480mm Max.)

Tilt: Fwd 9° Rwd 28° Left 9° Right 28°

Base: 610 x 740mm Nett Weight: 76.5kg

INTENDED USE: Removal & Installation of Transmissions
NOT INTENDED FOR: Supporting Loads i.e. Fuel Tanks, Suspension Work, BullBar Installations