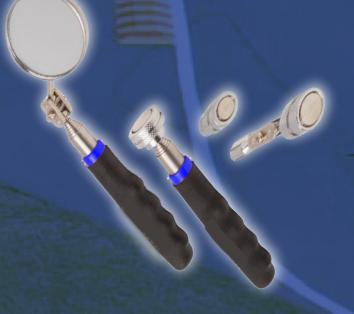

## INSPECTION TOOL SET

WITH 3 TIP PICKUP TOOL AND MIRROR

This TradeQuip "Made for the Trade" 4 piece Inspection Tool Set is great for reaching down to pickup nuts, bolts, washers and tools accidentally dropped in hard to reach areas.

The Set consists of:

55mm telescopic inspection mirror with telescopic shaft and non slip cushion grip handle 3.5kg magnetic pickup interchangeable with fixed head.

- 2.25kg magnetic pickup interchangeable with fixed head.
- 3.5kg magnetic pickup interchangeable with angled head.