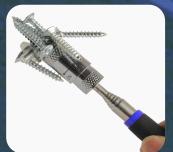

The Set consists of:

55mm telescopic inspection mirror with telescopic shaft and non slip cushion grip handle 3.5kg magnetic pickup interchangeable with fixed head.

- 2.25kg magnetic pickup interchangeable with fixed head.
- 3.5kg magnetic pickup interchangeable with angled head.